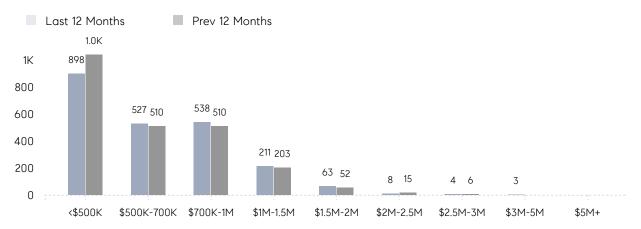

| % OF ASKING PRICE  | 99%       | 99%       |          |
|                | AVERAGE SOLD PRICE | \$863,257 | \$496,462 | 74%      |
|                | # OF CONTRACTS     | 19        | 29        | -34%     |
|                | NEW LISTINGS       | 41        | 54        | -24%     |
| Condo/Co-op/TH | AVERAGE DOM        | 35        | 39        | -10%     |
|                | % OF ASKING PRICE  | 98%       | 97%       |          |
|                | AVERAGE SOLD PRICE | \$635,787 | \$633,711 | 0%       |
|                | # OF CONTRACTS     | 122       | 132       | -8%      |
|                | NEW LISTINGS       | 256       | 272       | -6%      |
|                |                    |           |           |          |

# Jersey City

#### SEPTEMBER 2022

#### Monthly Inventory





### Contracts By Price Range

## Listings By Price Range



COMPASS

 $\sim$   $\sim$   $\sim$   $\sim$   $\sim$ / / / / / / / //// | | | | | / ------

Compass makes no representations or warranties, express or implied, with respect to future market conditions or prices of residential product at the time the subject property or any competitive property is complete and ready for occupancy or with respect to any report, study, finding, recommendation or other information provided by Compass herein. Moreover, no warranty, express or implied, is made or should be assumed regarding the accuracy, adequacy, completeness, legality, reliability, merchantability or fitness for a particular purpose of any information, in part or whole, contained herein. All material is presented with the understand