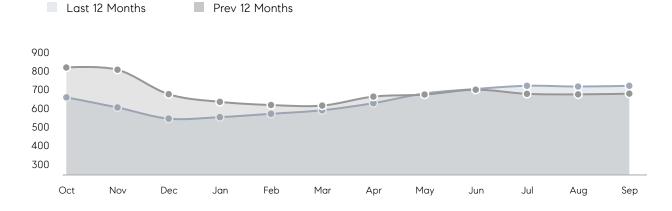

| % OF ASKING PRICE  | 99%       | 99%       |          |
|                | AVERAGE SOLD PRICE | \$863,257 | \$496,462 | 74%      |
|                | # OF CONTRACTS     | 19        | 29        | -34%     |
|                | NEW LISTINGS       | 41        | 54        | -24%     |
| Condo/Co-op/TH | AVERAGE DOM        | 35        | 39        | -10%     |
|                | % OF ASKING PRICE  | 98%       | 97%       |          |
|                | AVERAGE SOLD PRICE | \$635,787 | \$633,711 | 0%       |
|                | # OF CONTRACTS     | 122       | 132       | -8%      |
|                | NEW LISTINGS       | 256       | 272       | -6%      |
|                |                    |           |           |          |

# Jersey City

#### SEPTEMBER 2022

#### Monthly Inventory





### Contracts By Price Range

## Listings By Price Range



COMPASS

 $\sim$   $\sim$   $\sim$   $\sim$   $\sim$ / / / / / / / //// | | | | | / ------

Compass makes no representations or warranties, express or implied, with respect to future market conditions or prices of residential product at the time the subject property or any competitive property is complete and ready for occupancy or with respect to any report, study, finding, recommendation or other information provided by Compass herein. Moreover, no warranty, express or implied, is made or should be assumed regarding the accuracy, adequacy, completeness, legality, reliability, merchantability or fitness for a particular purpose of any information, in part or whole, contained herein. All material is presented with the understa